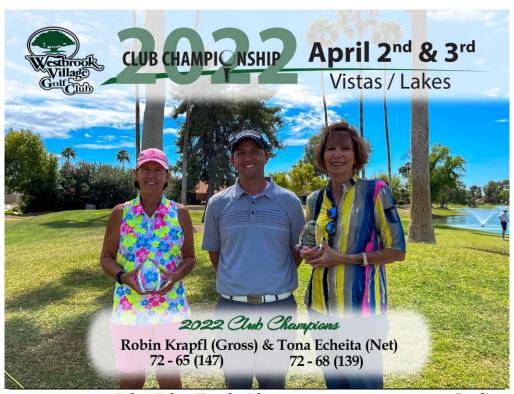

### 2022 Ladies Club Champions

|       | Rdı        | Rd2        | Total | Player       | Credit |
|-------|------------|------------|-------|--------------|--------|
| Gross | <b>7</b> 2 | <b>7</b> 5 | 147   | Robin Krapfl | \$150  |
| Net   | 71         | 68         | 139   | Tona Echeita | \$150  |