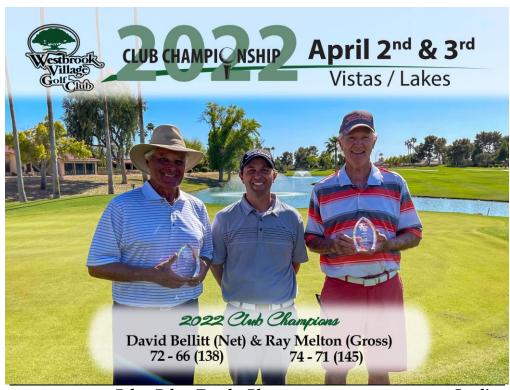

#### 2022 Men's Club Champions

|       | Rdı       | Rd2       | Total | Player        | Credit       |
|-------|-----------|-----------|-------|---------------|--------------|
| Gross | <b>74</b> | <b>71</b> | 145   | Ray Melton    | <b>\$150</b> |
| Net   | 72        | 66        | 138   | David Bellitt | <b>\$150</b> |