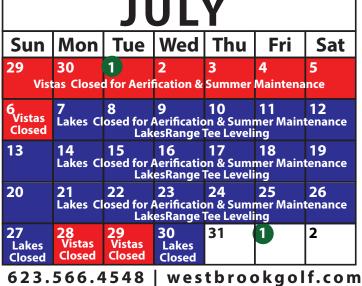

## **MAY-OCTOBER COURSE SCHEDULE**

| MAY |                       |                              |                        |                |                |               |  |  |  |  |
|-----|-----------------------|------------------------------|------------------------|----------------|----------------|---------------|--|--|--|--|
| Sun | Mon                   | Tue                          | Wed                    | Thu            | Fri            | Sat           |  |  |  |  |
| 27  | 28                    | 29                           | 30                     | 1              | 2              | 3             |  |  |  |  |
| 4   | 5                     | 6                            | 7                      | 8              | 9              | 10            |  |  |  |  |
| 11  | 12                    | 13                           | 14                     | 15             | 16             | 17            |  |  |  |  |
| 18  | 19                    | 20<br>Vistas<br>Closed       | 21<br>Lakes<br>Closed  | 22             | 23             | 24            |  |  |  |  |
| 25  | 26                    | 27<br>Vistas<br>Closed       | 28<br>Lakes<br>Closed  | 29             | 30             | 31            |  |  |  |  |
|     |                       | JL                           | JN                     | Ε              |                |               |  |  |  |  |
| Sun | Mon                   | Tue                          | Wed                    | Thu            | Fri            | Sat           |  |  |  |  |
| 0   | 2                     | <b>3</b><br>Vistas<br>Closed | 4<br>Lakes<br>Closed   | 5              | 6              | 7             |  |  |  |  |
| 8   | 9<br>Lakes<br>Closed  | 10<br>Lakes<br>Closed        | 11<br>Vistas<br>Closed | 12             | 13             | 14            |  |  |  |  |
| 15  | 16<br>Lakes<br>Closed | 17<br>Vistas<br>Closed       | 18<br>Vistas<br>Closed | 19             | 20             | 21            |  |  |  |  |
| 22  | 23                    | 24                           | 25<br>Aerificati       | 26<br>on & Sum | 27<br>mer Mair | 28<br>tenance |  |  |  |  |
| 29  | 30                    | 1                            | 2                      | 3              | 4              | 5             |  |  |  |  |
|     | Vistas C              | losed for                    | Aerificati             | on & Sum       | mer Mair       | tenance       |  |  |  |  |

Updated May 2, 2025 - Subject to change based on maintenance needs

## SUMMER COOLER CARDS AVAILABLE One Course is Always Open

|                       | Α                      | U                      | GU                           | <b>IS</b> 1   |             |                       |
|-----------------------|------------------------|------------------------|------------------------------|---------------|-------------|-----------------------|
| Sun                   | Mon                    | Tue                    | Wed                          | Thu           | Fri         | Sat                   |
| 27<br>Lakes<br>Closed | 28<br>Vistas<br>Closed | 29<br>Vistas<br>Closed | <b>30</b><br>Lakes<br>Closed | 31            | 0           | 2                     |
| 3                     | 4<br>Vistas<br>Closed  | 5<br>Lakes<br>Closed   | 6<br>Lakes<br>Closed         | 7             | 8           | 9                     |
| 10                    | 11<br>Vistas<br>Closed | 12<br>Vistas<br>Closed | 13<br>Lakes<br>Closed        | 14            | 15          | 16                    |
| 17                    | 18<br>Vistas<br>Closed | 19<br>Lakes<br>Closed  | 20<br>Lakes<br>Closed        | 21            | 22          | 23                    |
| 24                    | 25<br>Vistas<br>Closed | 26<br>Vistas<br>Closed | 27<br>Lakes<br>Closed        | 28            | 29          | 30                    |
| 31                    | 1<br>Lakes<br>Closed   | 2<br>Lakes<br>Closed   | 3<br>Vistas<br>Closed        | 4             | 5           | 6                     |
| \$                    | SEI                    | ΡΤ                     | EN                           | <b>IB</b>     | ER          |                       |
| Sun                   | Mon                    | Tue                    | Wed                          | Thu           | Fri         | Sat                   |
| 31                    | 1<br>Lakes<br>Closed   | 2<br>Lakes<br>Closed   | <b>3</b><br>Vistas<br>Closed | 4             | 5           | 6                     |
| 7                     | 8                      | 9<br>Lakes<br>Closed   | 10<br>Vistas<br>Closed       | 11            | 12          | 13                    |
| 14                    | 15                     | 16<br>Lakes<br>Closed  | 17<br>Vistas<br>Closed       | 18            | 19          | 20                    |
| 21                    | 22                     | 23<br>Lakes<br>Closed  | 24<br>Vistas<br>Closed       | 25            | 26          | 27                    |
| 28                    | 29                     | 30                     | 1<br>Closed f                | 2<br>for Over | 3<br>seed   | 4                     |
|                       | 0                      | СТ                     | 0                            | BE            | R           | -                     |
| Sun                   | Mon                    | Tue                    | Wed                          | Thu           | Fri         | Sat                   |
| 28                    | 29<br>V                | 30<br>istas Clo        | 1<br>osed for                | 2<br>Overse   | 3<br>ed     | 4                     |
| 5                     | б<br>Vi                | 7<br>stas Clo          | 8<br>sed for                 | 9<br>Overse   | 10<br>ed    | 11                    |
| 12                    | 13<br>Both             | 14<br>Courses          | 15<br>Closed                 | 16<br>for Ove | 17<br>rseed | 18<br>Lakes<br>Closed |
| 19                    | 20<br>La               | 21<br>akes Clo         | 22<br>sed for                | 23<br>Oversee | 24<br>d     | 25                    |
| 26                    | 27                     | 28                     | 29                           | 30            | 31          | 1                     |

623.566.4548 westbrookgolf.com Updated May 2, 2025 - Subject to change based on maintenance needs