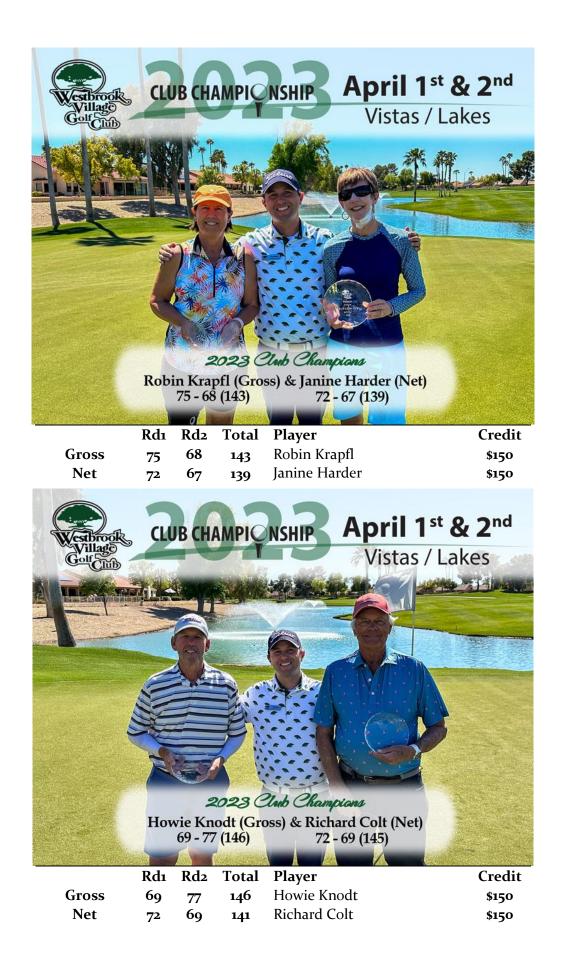

## 2023 Ladies Club Champions

|       | Rdı | Rd2 | Total | Player        | Credit |
|-------|-----|-----|-------|---------------|--------|
| Gross | 75  | 68  | 143   | Robin Krapfl  | \$150  |
| Net   | 72  | 67  | 139   | Janine Harder | \$150  |

## 2023 Club Champions (Men)

|                  |        |        | Gross<br>Net           | Rd1<br>69<br>72  | Rd2<br>77<br>69 | Total<br>146<br>141 | <b>Player</b><br>Howie Kn<br>Richard C |     |      | Credit<br>\$150<br>\$150 |                   |      |
|------------------|--------|--------|------------------------|------------------|-----------------|---------------------|----------------------------------------|-----|------|--------------------------|-------------------|------|
| Men's            | Fligh  | ts     |                        |                  |                 |                     |                                        |     |      |                          |                   |      |
| Champ            | oionsh | ip Fli | ght – Bl               | ack Tees         | (Gros           | ss & Net            | t)                                     |     |      |                          |                   |      |
| Gross            | Rdı    | Rd2    | Total                  | Player           |                 |                     | Net                                    | Rdı | Rd2  | Total                    | Player            |      |
| T1 <sup>st</sup> | 77     | 74     | 151                    | Mark Sl          | eeper           | \$7                 | 5 1 <sup>st</sup>                      | 71  | 72   | 143                      | Darrell Schuetzle | \$80 |
| T1 <sup>st</sup> | 72     | 79     | 151                    | Andy Ki          | -               | \$7                 |                                        |     | 71   | 145                      | Mark Kelly        | \$79 |
| T3 <sup>rd</sup> | 75     | 78     | 153                    | David S          |                 | \$6                 |                                        |     |      | 146                      | Clare Thoring     | \$60 |
| 4 <sup>th</sup>  | 77     | 77     | 154                    | Domeni           | ic Pulla        | ano \$5             | o T4 <sup>th</sup>                     | 80  | 68   | 148                      | Bob Harris        | \$25 |
| -                |        |        | 2.                     |                  |                 | -                   | T4 <sup>th</sup>                       | 76  | 75   | 148                      | Dan Benefiel      | \$25 |
|                  |        | Me     | n's 1 <sup>st</sup> I  | Flight – C       | )nen 1          | Fees (All           | Net)                                   |     |      |                          |                   | -    |
|                  |        |        |                        | Rd1              | Rd <sub>2</sub> | Total               | Player                                 |     |      |                          | Credit            |      |
|                  |        |        | 1 <sup>st</sup>        | 74               | 70              | 144                 | Ron Sellno                             | w   |      |                          | \$80              |      |
|                  |        |        | <b>2</b> <sup>nd</sup> | 74<br>72         | 74              | 146                 | Brian Den                              |     | ki   |                          | \$70              |      |
|                  |        |        | 3 <sup>rd</sup>        | 7-<br>74         | 73              | 147                 | Murray Iss                             |     |      |                          | <b>\$60</b>       |      |
|                  |        |        | T4 <sup>th</sup>       | 73               | 76              | -47<br>149          | Herb Wohlf                             |     |      | \$25                     |                   |      |
|                  |        |        | T4 <sup>th</sup>       | 75               | 74              | -49<br>149          | Mark Wel                               |     |      |                          | \$25              |      |
|                  |        | М      |                        | Flight – (       |                 |                     | I Not)                                 |     |      |                          | -                 |      |
|                  |        |        |                        | Rdı              | Rd2             | Total               | Player                                 |     |      |                          | Credit            |      |
|                  |        |        | 1 <sup>st</sup>        | 73               | 69              | 142                 | Lynn Mar                               | r   |      |                          | \$80              |      |
|                  |        |        | 2 <sup>nd</sup>        | 75<br>70         | 73              | 142                 | John Smal                              |     | \$70 |                          |                   |      |
|                  |        |        | 2<br>3 <sup>rd</sup>   | 78<br>78         | 67              | -45<br>145          | Ted Naff                               |     |      | \$60                     |                   |      |
|                  |        |        | $4^{\text{th}}$        | 76<br>76         | 71              | 147                 | Mike Porter <b>\$50</b>                |     |      |                          |                   |      |
|                  |        | Me     |                        | /-<br>Flight – ( |                 |                     |                                        |     |      |                          | + <b>)</b> -      |      |
|                  |        |        |                        | Rd1              | Rd2             | Total               | Player                                 |     |      |                          | Credit            |      |
|                  |        |        | 1 <sup>st</sup>        | 72               | 72              | 144                 | Richard K                              | ing |      |                          | <b>\$80</b>       |      |
|                  |        |        | 2 <sup>nd</sup>        | 82               | ,<br>63         | 145                 | Ray Sprou                              | 0   |      |                          | \$70              |      |
|                  |        |        | 3 <sup>rd</sup>        | 74               | 72              | 146                 | Jeff Graha                             |     |      |                          | \$60              |      |
|                  |        |        | 4 <sup>th</sup>        | 71<br>71         | ,<br>76         | 147                 | Russ McK                               |     |      |                          | \$50              |      |
|                  |        | Me     |                        | -<br>Flight – C  | -               |                     | I Net)                                 |     |      |                          | -                 |      |
|                  |        |        |                        | Rd1              | Rd2             | Total               | Player                                 |     |      |                          | Credit            |      |
|                  |        |        | 1 <sup>st</sup>        | 75               | 69              | 144                 | Larry Ditt                             | mar |      |                          | \$80              |      |
|                  |        |        | 2 <sup>nd</sup>        | 75               | 70              | 145                 | William H                              |     | on   |                          | \$70              |      |
|                  |        |        | T3 <sup>rd</sup>       | 72               | ,<br>74         | 146                 | Gary Willi                             |     |      |                          | \$37              |      |
|                  |        |        | T3 <sup>rd</sup>       | 7<br>74          | 72              | 146                 | Brad Barlo                             |     |      |                          | \$37              |      |
|                  |        |        | T3 <sup>rd</sup>       | 73               | 73              | 146                 | David Cur                              |     |      |                          | \$37              |      |